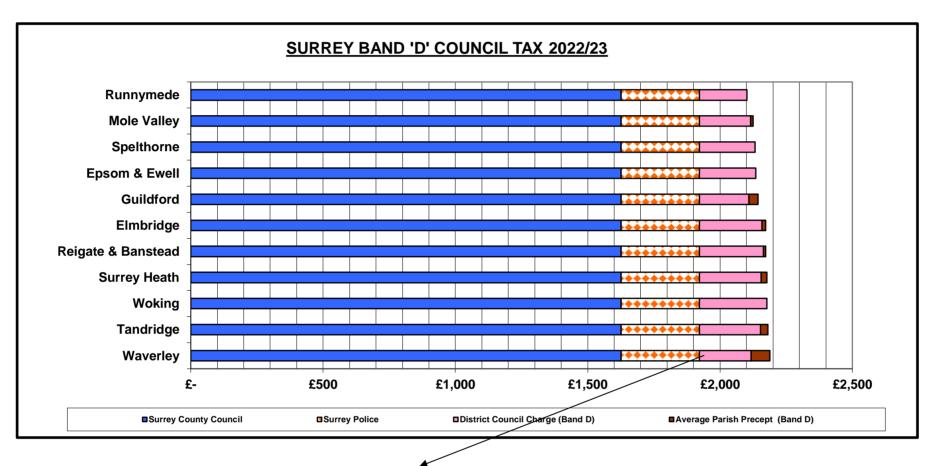

|                    |     |            |        |                  | Average           |               | Avorago                |
|--------------------|-----|------------|--------|------------------|-------------------|---------------|------------------------|
|                    | Sur | rey County | Surrey | District Council | Parish<br>Precept | Local Average | Average<br>Council Tax |
| SURREY DISTRICT    |     | Council    | •      | Charge (Band D)  | (Band D)          | (Band D)      | (Band D)               |
| Runnymede          | £   | 1,626.39   | 295.57 | 179.55           | 0.00              | 179.55        | 2,101.51               |
| Mole Valley        | £   | 1,626.39   | 295.57 | 193.41           | 9.12              | 202.53        | 2,124.49               |
| Spelthorne         | £   | 1,626.39   | 295.57 | 210.05           | 0.00              | 210.05        | 2,132.01               |
| Epsom & Ewell      | £   | 1,626.39   | 295.57 | 213.21           | 0.00              | 213.21        | 2,135.17               |
| Guildford          | £   | 1,626.39   | 295.57 | 186.82           | 34.79             | 221.61        | 2,143.57               |
| Elmbridge          | £   | 1,626.39   | 295.57 | 236.30           | 14.15             | 250.45        | 2,172.41               |
| Reigate & Banstead | £   | 1,626.39   | 295.57 | 242.46           | 8.15              | 250.61        | 2,172.57               |
| Surrey Heath       | £   | 1,626.39   | 295.57 | 233.66           | 21.14             | 254.80        | 2,176.76               |
| Woking             | £   | 1,626.39   | 295.57 | 255.46           | 0.00              | 255.46        | 2,177.42               |
| Tandridge          | £   | 1,626.39   | 295.57 | 230.98           | 27.67             | 258.65        | 2,180.61               |
| Waverley           | £   | 1,626.39   | 295.57 | 195.79           | 70.39             | 266.18        | 2,188.14               |