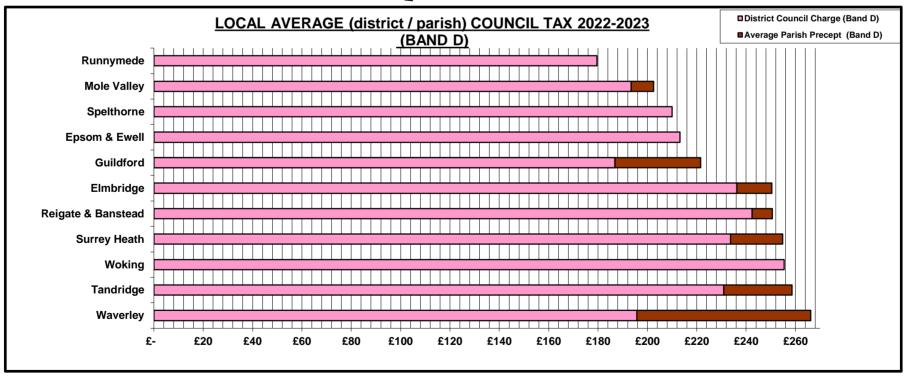

|                    |     |            |        |                  | Average           |               | Avorago                |
|--------------------|-----|------------|--------|------------------|-------------------|---------------|------------------------|
|                    | Sur | rey County | Surrey | District Council | Parish<br>Precept | Local Average | Average<br>Council Tax |
| SURREY DISTRICT    |     | Council    | •      | Charge (Band D)  | (Band D)          | (Band D)      | (Band D)               |
| Runnymede          | £   | 1,626.39   | 295.57 | 179.55           | 0.00              | 179.55        | 2,101.51               |
| Mole Valley        | £   | 1,626.39   | 295.57 | 193.41           | 9.12              | 202.53        | 2,124.49               |
| Spelthorne         | £   | 1,626.39   | 295.57 | 210.05           | 0.00              | 210.05        | 2,132.01               |
| Epsom & Ewell      | £   | 1,626.39   | 295.57 | 213.21           | 0.00              | 213.21        | 2,135.17               |
| Guildford          | £   | 1,626.39   | 295.57 | 186.82           | 34.79             | 221.61        | 2,143.57               |
| Elmbridge          | £   | 1,626.39   | 295.57 | 236.30           | 14.15             | 250.45        | 2,172.41               |
| Reigate & Banstead | £   | 1,626.39   | 295.57 | 242.46           | 8.15              | 250.61        | 2,172.57               |
| Surrey Heath       | £   | 1,626.39   | 295.57 | 233.66           | 21.14             | 254.80        | 2,176.76               |
| Woking             | £   | 1,626.39   | 295.57 | 255.46           | 0.00              | 255.46        | 2,177.42               |
| Tandridge          | £   | 1,626.39   | 295.57 | 230.98           | 27.67             | 258.65        | 2,180.61               |
| Waverley           | £   | 1,626.39   | 295.57 | 195.79           | 70.39             | 266.18        | 2,188.14               |